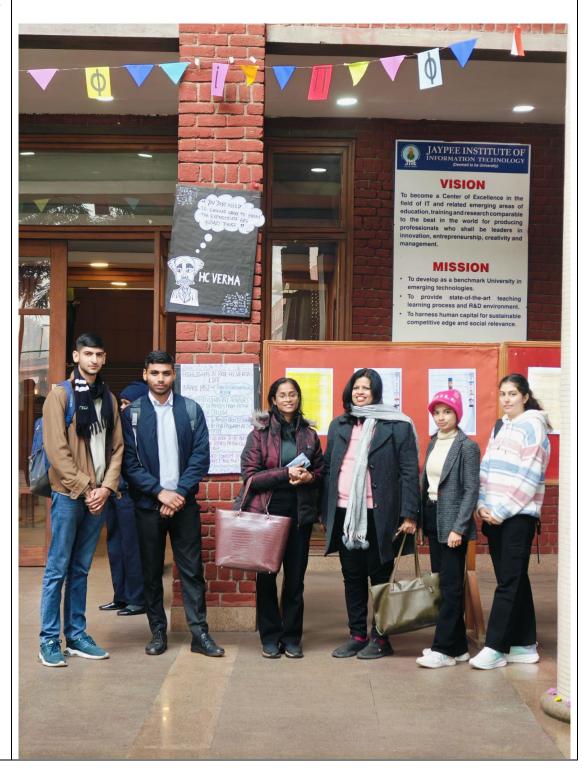

(Approved by DGHE/Govt. of Haryana & Affiliated to I.G.U. Meerpur, Rewari)

| Department | PHYSICS   |
|------------|-----------|
| Session    | 2024-2025 |

| Activity<br>Name | 😂 🏥 Special Lecture by Padma Shri Prof. H.C. Verma                                                                                                                                                                                                                                                                           |
|------------------|------------------------------------------------------------------------------------------------------------------------------------------------------------------------------------------------------------------------------------------------------------------------------------------------------------------------------|
| Short<br>summary | On 11th January 2025, a group of M.Sc. Physics students along with faculty members from RPS Degree College, Balana had the remarkable opportunity to attend a special lecture by Padma Shri Prof. H.C. Verma, held at Jaypee Institute of Information Technology (JIIT), Noida.                                              |
|                  | Prof. H.C. Verma, an iconic physicist and educator, delivered an insightful and inspiring lecture focusing on the <b>conceptual depth of physics, scientific thinking, and the importance of experimental learning</b> in education. His interactive approach and deep knowledge left a lasting impression on all attendees. |
|                  | The session also offered students the chance to engage in a live Q&A, where Prof. Verma encouraged young minds to explore physics with curiosity and critical thinking. His presence was truly motivating for budding physicists and educators alike.                                                                        |
|                  | The visit proved to be a <b>memorable academic experience</b> , reinforcing the value of such interactions in shaping students' scientific perspectives and aspirations.                                                                                                                                                     |
|                  |                                                                                                                                                                                                                                                                                                                              |

## Photo 1

A NAAC Accredited College

A NAAC Accredited College

(Approved by DGHE/Govt. of Haryana & Affiliated to I.G.U. Meerpur, Rewari)

Photo 3

RGARH A NAAC Accredited College