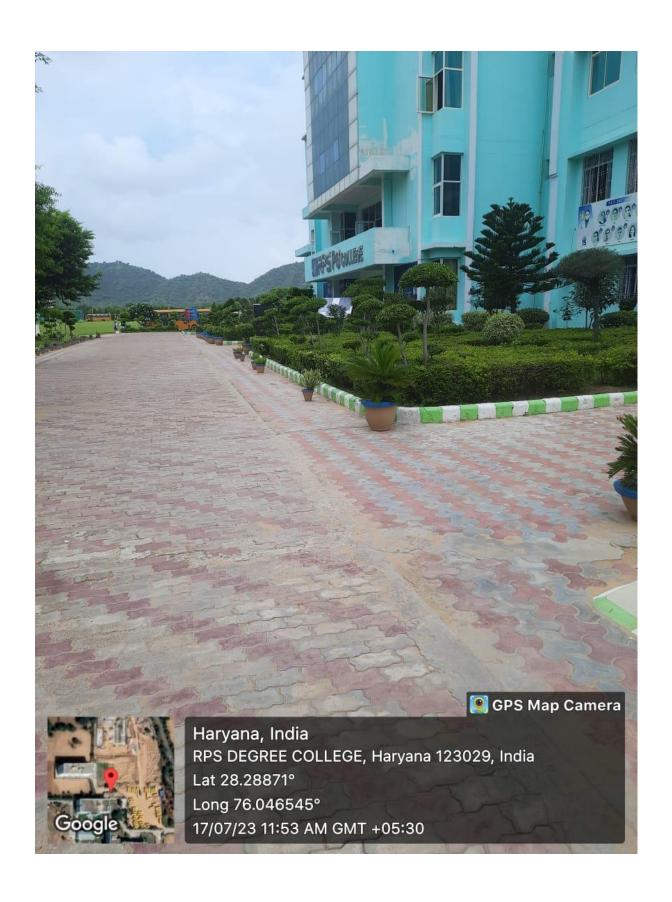

## Pedestrian friendly pathways:

In college campus no vehicle is allowed without prior permission. The pathways are pedestrian friendly.