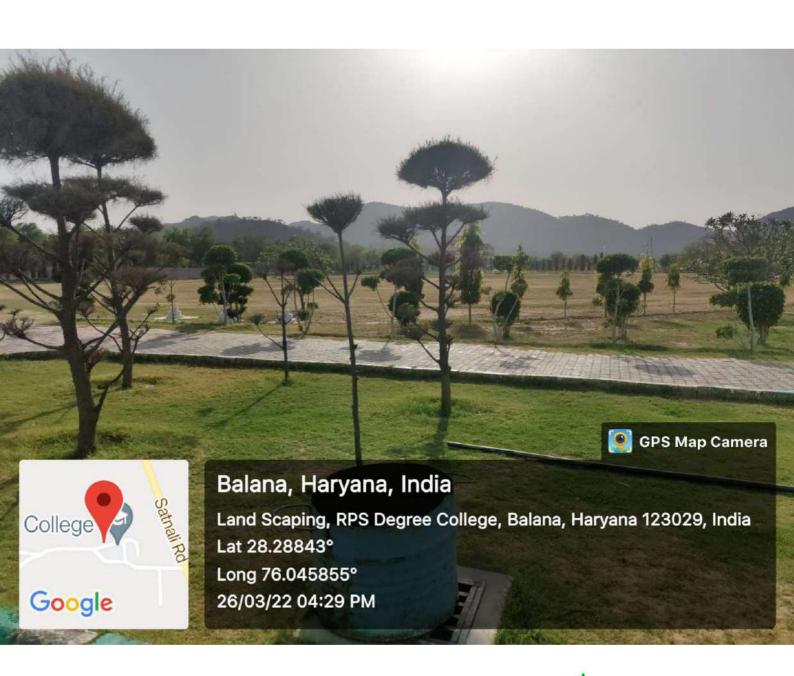

## **Landscaping with trees and plants**

The college is situated amidst the back drop of gorgeous Aravali Hills and boasts a lush green campus. There is large variety of plants and trees.

R.P.S. Degree Conege Rajana (MG )