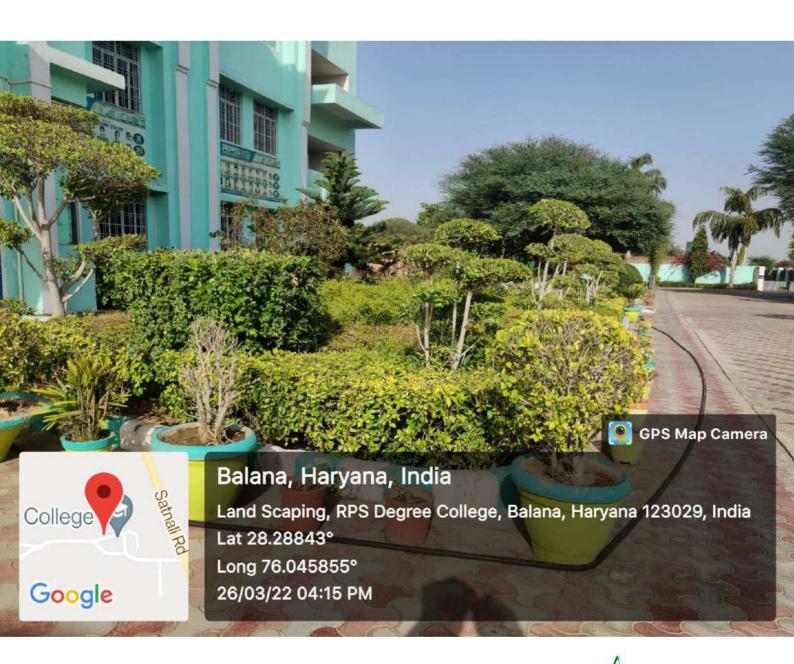

## **Landscaping with trees and plants**

The college is situated amidst the back drop of gorgeous Aravali Hills and boasts a lush green campus. There is large variety of plants and trees.

R.P.S. Degree Conege Rajana (MG )