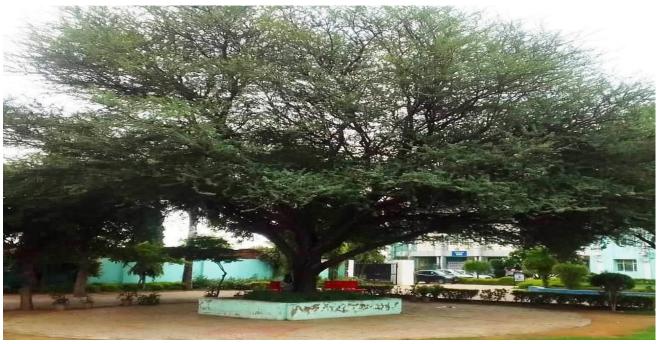

## **Landscaping with trees and plants**

The college is situated amidst the back drop of gorgeous Aravali Hills and boasts a lush green campus. There is large variety of plants and trees.

R.P.S. Degree Conege Rajana (MG )