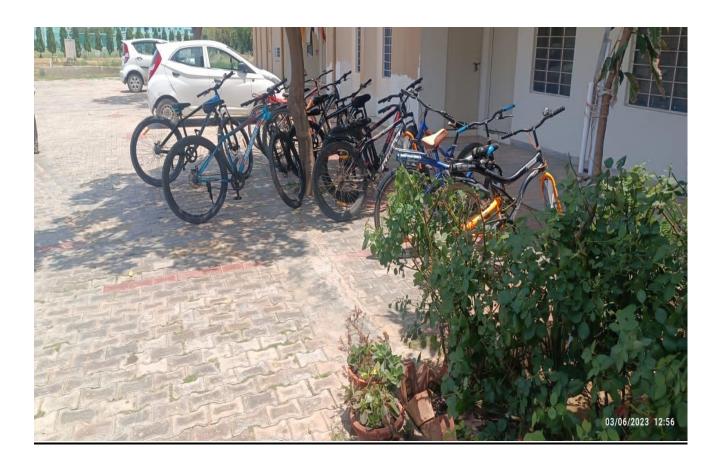

### Use of bicycle/battery powered vehicles

### **CIRCULAR**

RPSGOI/2021/

ersanage egulorer

Date: 08-09-2021

To incorporate the environment friendly practices inside the campus, all the staff members and students residing in hostel and nearby college campus are encouraged to commute by bicycle or e-vehicles. Staff members who are using self-transport are advised to use vehicle pooling.