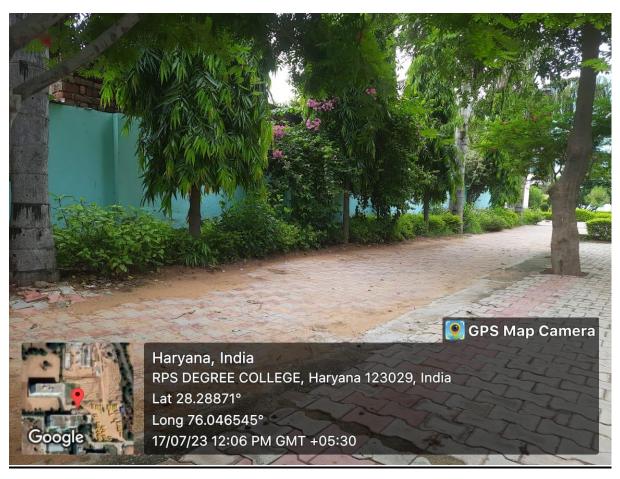

## **Landscaping with trees and plants**

The college is situated amidst the back drop of gorgeous Aravali Hills and boasts a lush green campus. There is large variety of plants and trees.

R.P.S. Degree Conege Rajana (MG )