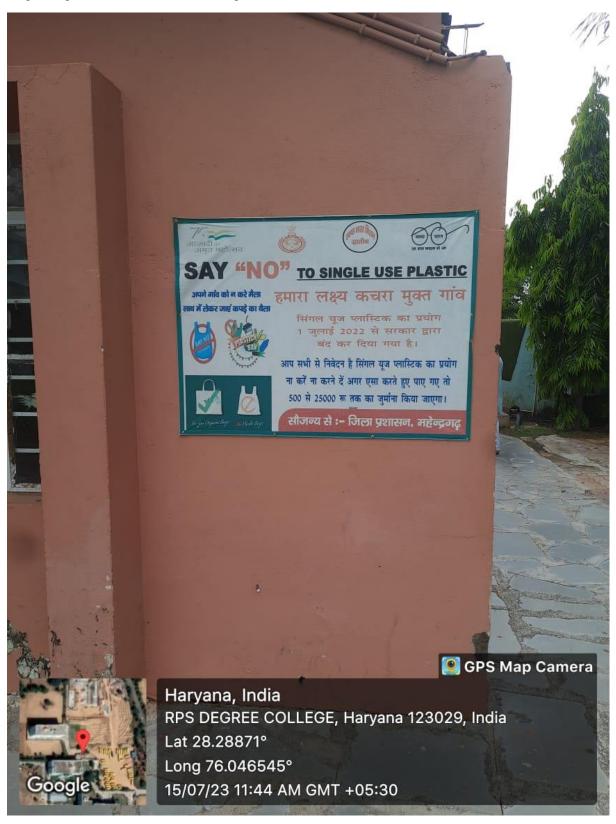

anage egulorer

Date: 08-09-2021

To incorporate the environment friendly practices inside the campus, all the staff members and students residing in hostel and nearby college campus are encouraged to commute by bicycle or e-vehicles. Staff members who are using self-transport are advised to use vehicle pooling.

08.9.2021

Dr. Mahesh K Yadav (Director)

Copy of the above is forwarded to followings:

- 1. Dean, RPSCVS
- 2. Principal, RPSDC
- 3. Registrar, RPSGOI
- 4. Dean Academics, RPSCET & RPSDC
- 5. All Heads
- 6. Transport Manager
- 7. Student's Notice Board



## Pedestrian friendly pathways:

In college campus no vehicle is allowed without prior permission. The pathways are pedestrian friendly.









### **Ban on use of plastic:**

Single use plastic is banned inside the campus.



## **Landscaping with trees and plants**

The college is situated amidst the back drop of gorgeous Aravali Hills and boasts a lush green campus. There is large variety of plants and trees.









R.P.S. Degree Conege Rajana (MG )





R.P.S. Degree Conege Balaria (MG M)





Principal college R.P.S. Degree College Balana (NVG 14)





Principal College
R.P.S. Degree College
Balana (MGSN)





Principal Calege
R.P.S. Degree Calege
Balana (NIGST)