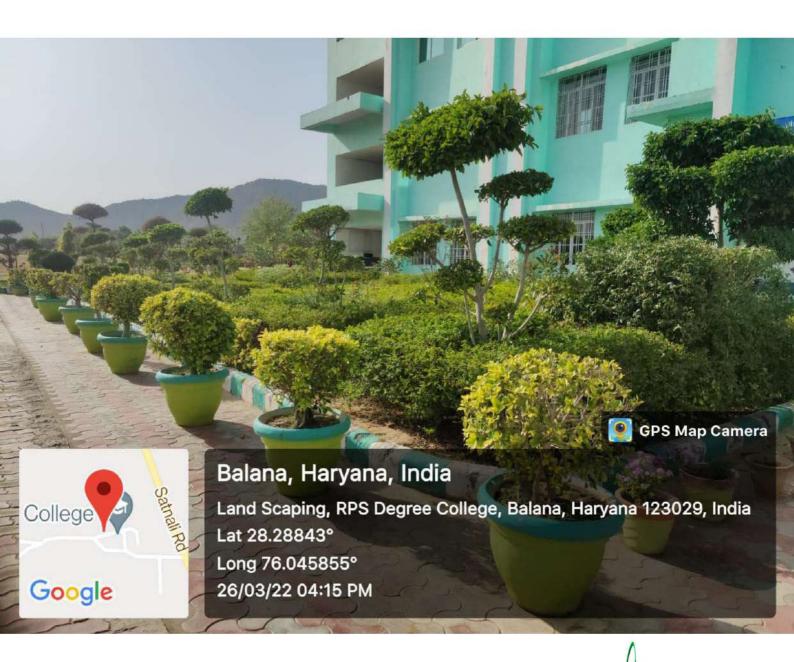

## **Landscaping with trees and plants**

The college is situated amidst the back drop of gorgeous Aravali Hills and boasts a lush green campus. There is large variety of plants and trees.

R.P.S. Degree Conege Rajana (MG )