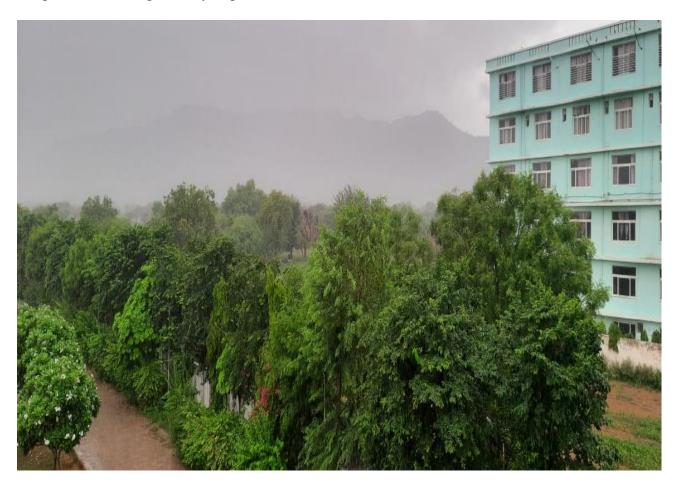

## **Landscaping with trees and plants**

The college is situated amidst the back drop of gorgeous Aravali Hills and boasts a lush green campus. There is large variety of plants and trees.

R.P.S. Degree Conege Rajana (MG )