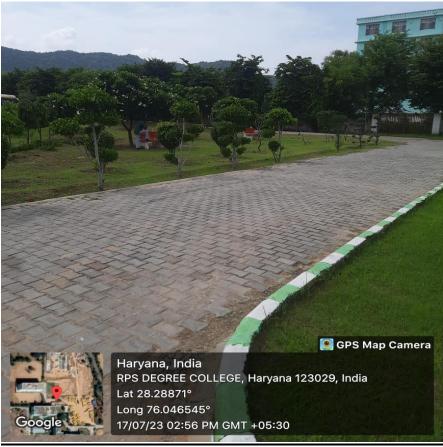

## **Landscaping with trees and plants**

The college is situated amidst the back drop of gorgeous Aravali Hills and boasts a lush green campus. There is large variety of plants and trees.

R.P.S. Degree Conege Rajana (MG )