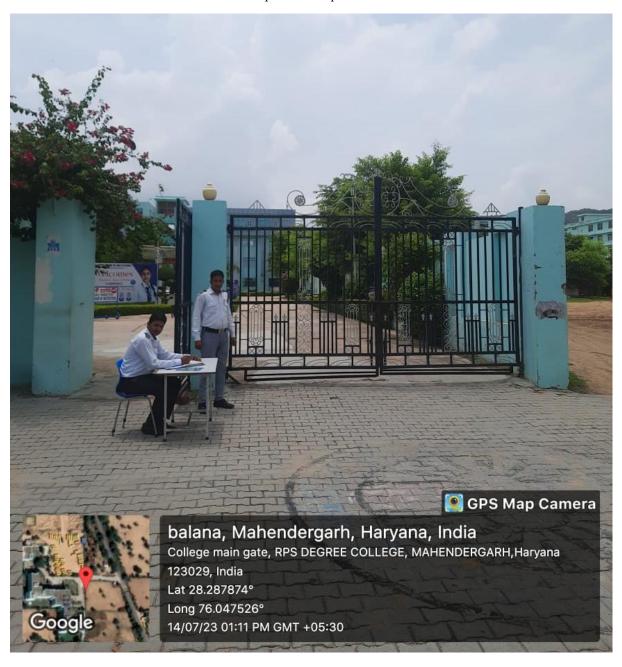

## **Restricted entry of automobiles**

Vehicles are not allowed to enter inside the campus without permission.

College transport: transport facilities are provided by the college up to 50 km radius. There is minimum use of personal vehicles.

## Pedestrian friendly pathways:

In college campus no vehicle is allowed without prior permission. The pathways are pedestrian friendly.