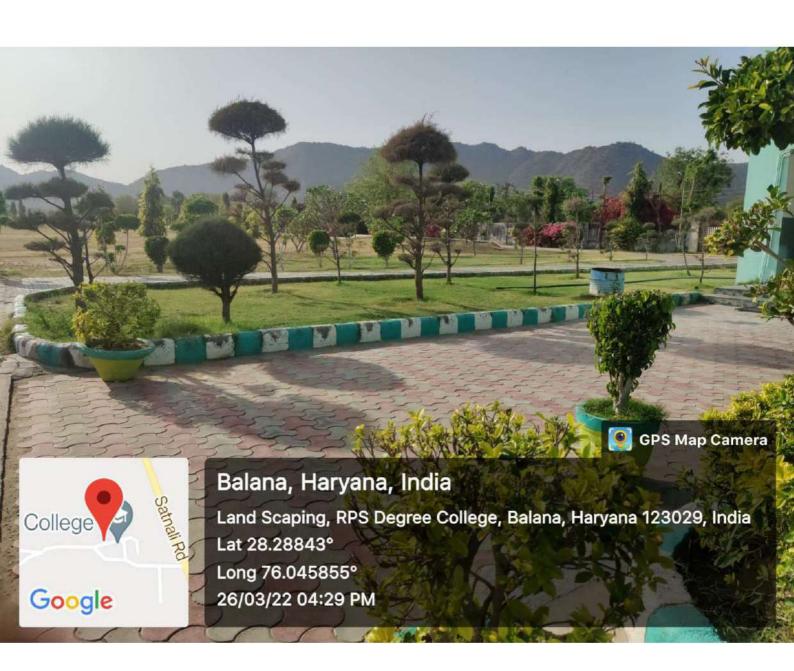

## **Landscaping with trees and plants**

The college is situated amidst the back drop of gorgeous Aravali Hills and boasts a lush green campus. There is large variety of plants and trees.

R.P.S. Degree Conege Rajana (MG )