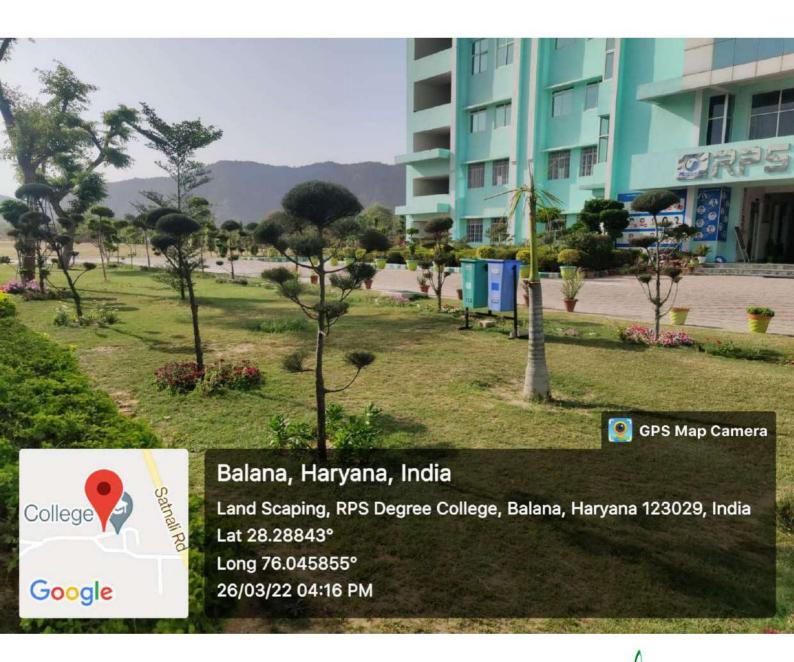

## **Landscaping with trees and plants**

The college is situated amidst the back drop of gorgeous Aravali Hills and boasts a lush green campus. There is large variety of plants and trees.

R.P.S. Degree Conege Rajana (MG )