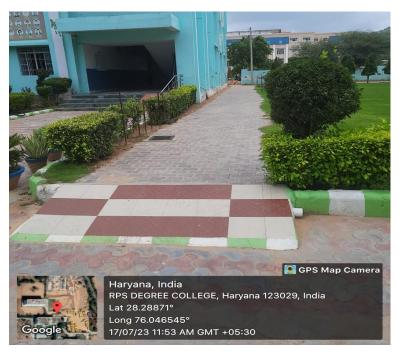

## Pedestrian friendly pathways:

In college campus no vehicle is allowed without prior permission. The pathways are pedestrian friendly.