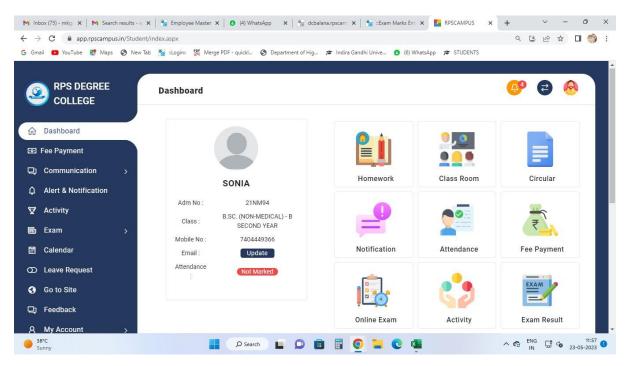

#### Fee payment link at RPS campus App for students

| ← → C ⓐ app.rpscampus.in/Student                                                                                                                                        | K   % Employee Master X   Ø (2) WhatsApp X   % dcbalar<br>/Index.aspx b % clogin: ₩ Merge PDF - quickl Ø Department of Hig |             |            | + v - @ X<br>QGBA [] 🌍 : |
|-------------------------------------------------------------------------------------------------------------------------------------------------------------------------|----------------------------------------------------------------------------------------------------------------------------|-------------|------------|--------------------------|
| College                                                                                                                                                                 | Dashboard                                                                                                                  |             |            | 🧐 😨 😣                    |
| <ul> <li>Dashboard</li> <li>Fee Payment</li> <li>Communication &gt;</li> <li>Alert &amp; Notification</li> <li>Activity</li> <li>Exam &gt;</li> <li>Calendar</li> </ul> | SONIA<br>Adm No: 21NM94<br>Class: B.SC. (NON-MEDICAL) - B<br>SECOND VEAR<br>Mobile No: 7404449366<br>Email: Update         | Homework    | Class Room | Circular                 |
| D Leave Request     Go to Site     J Feedback     My Account >     arc     agr.                                                                                         | Attendance Nol Marked                                                                                                      | Online Exam | Activity   | Exam Result              |

3. **Student Admission and Support:** Admission of the students are made by the centralized admission process of Higher Education Department, Haryana. Online applications are invited by DGHE, Panchkula and admission is made as per the seat availability of choice of the student. After admission process the student support is provided by the college again through the erp portal. Students can check their daily attendance, marks secured by them in sessional examination and any other circular/notice issued. Here are some screen shots showing the facilities: