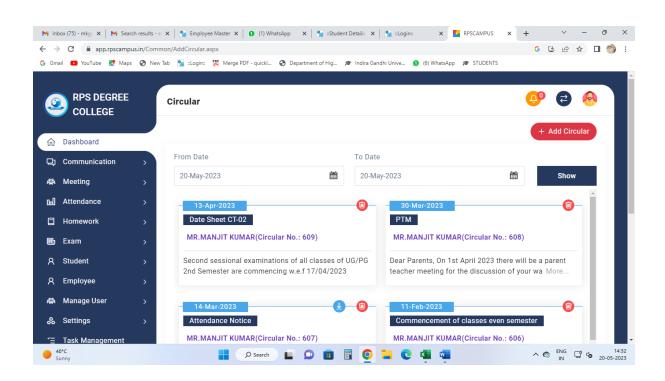

1. Administration: For e-governance in administrative works we have created WhatsApp groups of all the faculty members and Head of the Departments. The information related to administrative work are quickly spread through the groups to faculty members and HODs. We also use email services to circulate the news, notices, circulars etc. quickly. College is also having the facilities of erp portal (RPS Campus App) to convey information to the faculty members. All the faculty members have their registered account. Here are some screen-shots:

3. **Student Admission and Support:** Admission of the students are made by the centralized admission process of Higher Education Department, Haryana. Online applications are invited by DGHE, Panchkula and admission is made as per the seat availability of choice of the student. After admission process the student support is provided by the college again through the erp portal. Students can check their daily attendance, marks secured by them in sessional examination and any other circular/notice issued. Here are some screen shots showing the facilities: