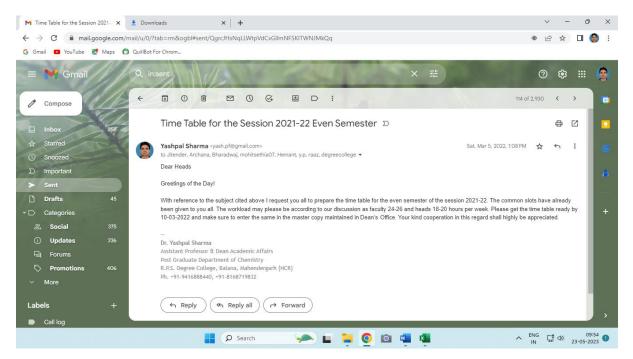

1. Administration: For e-governance in administrative works we have created WhatsApp groups of all the faculty members and Head of the Departments. The information related to administrative work are quickly spread through the groups to faculty members and HODs. We also use email services to circulate the news, notices, circulars etc. quickly. College is also having the facilities of erp portal (RPS Campus App) to convey information to the faculty members. All the faculty members have their registered account. Here are some screen-shots:

### Communication to Head of the Department through Email

Erp portal (RPS Campus) Faculty Account

2. **Finance and Accounts:** RPS is providing supportive hands to the digital India movement. All the financial record is maintained through erp portal of the college (RPS Campus). Students can deposit their fee through online panel of college (RPS Campus App) or via online portals like UPI payments. Fee on the cash counter is also collected through online portal. Salary of all teaching and non-teaching staff is also deposited digitally to their bank accounts directly.