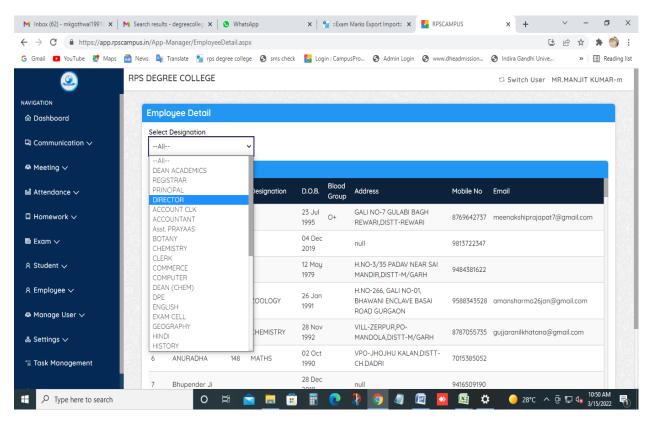

1. Administration: For e-governance in administrative works we have created WhatsApp groups of all the faculty members and Head of the Departments. The information related to administrative work are quickly spread through the groups to faculty members and HODs. We also use email services to circulate the news, notices, circulars etc. quickly. College is also having the facilities of erp portal (RPS Campus App) to convey information to the faculty members. All the faculty members have their registered account. Here are some screen-shots:

3. **Student Admission and Support:** Admission of the students are made by the centralized admission process of Higher Education Department, Haryana. Online applications are invited by DGHE, Panchkula and admission is made as per the seat availability of choice of the student. After admission process the student support is provided by the college again through the erp portal. Students can check their daily attendance, marks secured by them in sessional examination and any other circular/notice issued. Here are some screen shots showing the facilities: