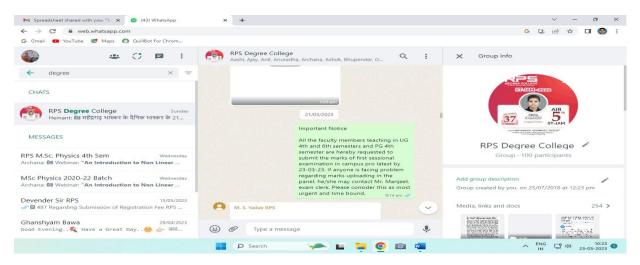

1. Administration: For e-governance in administrative works we have created WhatsApp groups of all the faculty members and Head of the Departments. The information related to administrative work are quickly spread through the groups to faculty members and HODs. We also use email services to circulate the news, notices, circulars etc. quickly. College is also having the facilities of erp portal (RPS Campus App) to convey information to the faculty members. All the faculty members have their registered account. Here are some screen-shots:

WhatsApp Group "RPS Degree College" for Faculty Members

| →<br>Gmail | C 🔒 web.whatsapp.com<br>VouTube 🛃 Maps 🚳 QuillBot For Chrom                                                                  |   |                                            |                                                                                                                                                                                                                                                                                                                                                                                                                                                                                                                                                                                                                                                                                                                                                                                                                                                                                                                                                                                                                                                                                                                                                                                                                                                                                                                                                                                                                                                                                                                                                                                                                                                                                                                                                                                                                                                                                                                                                                                                                                                                                                                                | <mark>6</mark> 🔮 🖄                                           | ¥ 🛯 🥮      |
|------------|------------------------------------------------------------------------------------------------------------------------------|---|--------------------------------------------|--------------------------------------------------------------------------------------------------------------------------------------------------------------------------------------------------------------------------------------------------------------------------------------------------------------------------------------------------------------------------------------------------------------------------------------------------------------------------------------------------------------------------------------------------------------------------------------------------------------------------------------------------------------------------------------------------------------------------------------------------------------------------------------------------------------------------------------------------------------------------------------------------------------------------------------------------------------------------------------------------------------------------------------------------------------------------------------------------------------------------------------------------------------------------------------------------------------------------------------------------------------------------------------------------------------------------------------------------------------------------------------------------------------------------------------------------------------------------------------------------------------------------------------------------------------------------------------------------------------------------------------------------------------------------------------------------------------------------------------------------------------------------------------------------------------------------------------------------------------------------------------------------------------------------------------------------------------------------------------------------------------------------------------------------------------------------------------------------------------------------------|--------------------------------------------------------------|------------|
|            | # C P :                                                                                                                      |   | RPSDC<br>Archana, Devender, Devender       | , D, Hemant, Jitender, Mohit, Q.                                                                                                                                                                                                                                                                                                                                                                                                                                                                                                                                                                                                                                                                                                                                                                                                                                                                                                                                                                                                                                                                                                                                                                                                                                                                                                                                                                                                                                                                                                                                                                                                                                                                                                                                                                                                                                                                                                                                                                                                                                                                                               | × Group info                                                 |            |
| ←          | rpsdc × =                                                                                                                    | - | Archana Sahoo<br>Kavita mam is on Duty lea | ive. 9:57 am                                                                                                                                                                                                                                                                                                                                                                                                                                                                                                                                                                                                                                                                                                                                                                                                                                                                                                                                                                                                                                                                                                                                                                                                                                                                                                                                                                                                                                                                                                                                                                                                                                                                                                                                                                                                                                                                                                                                                                                                                                                                                                                   | DEGREE COLLEGE                                               |            |
| CHAT       | S RPSDC 8:54 Am Vou: All HODs are hereby requested to instr                                                                  |   |                                            |                                                                                                                                                                                                                                                                                                                                                                                                                                                                                                                                                                                                                                                                                                                                                                                                                                                                                                                                                                                                                                                                                                                                                                                                                                                                                                                                                                                                                                                                                                                                                                                                                                                                                                                                                                                                                                                                                                                                                                                                                                                                                                                                |                                                              | 1h         |
|            | DPEs RPSDC 7:44 Am<br>Sunit Today I am on leave<br>Dept. of Geography_RPSDC Thursday                                         |   | 00                                         | The first parameters of the state of the st  | RPSDC Group - 13 participa                                   |            |
|            | Hemant: Urgent Notice Honorable CEO sir want<br>RPSDC Non Teaching 30/04/2023<br>Rakesh: Important Notice Team from HDFC Ban |   |                                            | All parts and a final field to the set of th | Add group description<br>Group created by you, on 29/08/2017 | at 2:18 pm |
|            | RPSDC NET/JAM 12/04/2023<br>Y, P.: Kindly fill tentative schedule for syllabus c                                             |   | If a                                       | portant Notice<br>iny faculty member of your<br>partment is working as quide/co                                                                                                                                                                                                                                                                                                                                                                                                                                                                                                                                                                                                                                                                                                                                                                                                                                                                                                                                                                                                                                                                                                                                                                                                                                                                                                                                                                                                                                                                                                                                                                                                                                                                                                                                                                                                                                                                                                                                                                                                                                                | Media, links and docs                                        | 88 >       |
| MESS       | GAGES                                                                                                                        |   | Ø Type a message                           | ٩                                                                                                                                                                                                                                                                                                                                                                                                                                                                                                                                                                                                                                                                                                                                                                                                                                                                                                                                                                                                                                                                                                                                                                                                                                                                                                                                                                                                                                                                                                                                                                                                                                                                                                                                                                                                                                                                                                                                                                                                                                                                                                                              |                                                              | 12 CAL     |