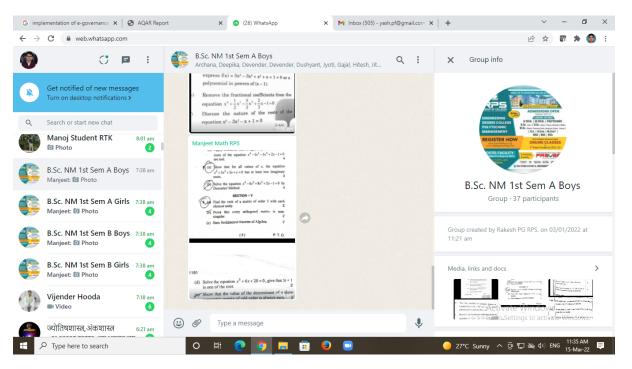

1. Administration: For e-governance in administrative works we have created WhatsApp groups of all the faculty members and Head of the Departments. The information related to administrative work are quickly spread through the groups to faculty members and HODs. We also use email services to circulate the news, notices, circulars etc. quickly. College is also having the facilities of erp portal (RPS Campus App) to convey information to the faculty members. All the faculty members have their registered account. Here are some screen-shots:

WhatsApp Group "RPS Degree College" for Faculty Members

| →<br>Gmail | C 🔒 web.whatsapp.com<br>VouTube 🛃 Maps 🚳 QuillBot For Chrom                                                                  |   |                                            |                                                                                                                                                                                                                                                                                                                                                                                                                                                                                                                                                                                                                                                                                                                                                                                                                                                                                                                                                                                                                                                                                                                                                                                                                                                                                                                                                                                                                                                                                                                                                                                                                                                                                                                                                                                                                                                                                                                                                                                                                                                                                                                                | <mark>6</mark> 🔮 🖄                                           | ¥ 🛯 🥮      |
|------------|------------------------------------------------------------------------------------------------------------------------------|---|--------------------------------------------|--------------------------------------------------------------------------------------------------------------------------------------------------------------------------------------------------------------------------------------------------------------------------------------------------------------------------------------------------------------------------------------------------------------------------------------------------------------------------------------------------------------------------------------------------------------------------------------------------------------------------------------------------------------------------------------------------------------------------------------------------------------------------------------------------------------------------------------------------------------------------------------------------------------------------------------------------------------------------------------------------------------------------------------------------------------------------------------------------------------------------------------------------------------------------------------------------------------------------------------------------------------------------------------------------------------------------------------------------------------------------------------------------------------------------------------------------------------------------------------------------------------------------------------------------------------------------------------------------------------------------------------------------------------------------------------------------------------------------------------------------------------------------------------------------------------------------------------------------------------------------------------------------------------------------------------------------------------------------------------------------------------------------------------------------------------------------------------------------------------------------------|--------------------------------------------------------------|------------|
|            | # C P :                                                                                                                      |   | RPSDC<br>Archana, Devender, Devender       | , D, Hemant, Jitender, Mohit, Q.                                                                                                                                                                                                                                                                                                                                                                                                                                                                                                                                                                                                                                                                                                                                                                                                                                                                                                                                                                                                                                                                                                                                                                                                                                                                                                                                                                                                                                                                                                                                                                                                                                                                                                                                                                                                                                                                                                                                                                                                                                                                                               | × Group info                                                 |            |
| ←          | rpsdc × =                                                                                                                    | - | Archana Sahoo<br>Kavita mam is on Duty lea | ive. 9:57 am                                                                                                                                                                                                                                                                                                                                                                                                                                                                                                                                                                                                                                                                                                                                                                                                                                                                                                                                                                                                                                                                                                                                                                                                                                                                                                                                                                                                                                                                                                                                                                                                                                                                                                                                                                                                                                                                                                                                                                                                                                                                                                                   | DEGREE COLLEGE                                               |            |
| CHAT       | S RPSDC 8:54 Am Vou: All HODs are hereby requested to instr                                                                  |   |                                            |                                                                                                                                                                                                                                                                                                                                                                                                                                                                                                                                                                                                                                                                                                                                                                                                                                                                                                                                                                                                                                                                                                                                                                                                                                                                                                                                                                                                                                                                                                                                                                                                                                                                                                                                                                                                                                                                                                                                                                                                                                                                                                                                |                                                              | 1h         |
|            | DPEs RPSDC 7:44 Am<br>Sunit Today I am on leave<br>Dept. of Geography_RPSDC Thursday                                         |   | 00                                         | The first parameters of the state of the st  | RPSDC Group - 13 participa                                   |            |
|            | Hemant: Urgent Notice Honorable CEO sir want<br>RPSDC Non Teaching 30/04/2023<br>Rakesh: Important Notice Team from HDFC Ban |   |                                            | All parts and a final field to the set of th | Add group description<br>Group created by you, on 29/08/2017 | at 2:18 pm |
|            | RPSDC NET/JAM 12/04/2023<br>Y, P.: Kindly fill tentative schedule for syllabus c                                             |   | If a                                       | portant Notice<br>iny faculty member of your<br>partment is working as quide/co                                                                                                                                                                                                                                                                                                                                                                                                                                                                                                                                                                                                                                                                                                                                                                                                                                                                                                                                                                                                                                                                                                                                                                                                                                                                                                                                                                                                                                                                                                                                                                                                                                                                                                                                                                                                                                                                                                                                                                                                                                                | Media, links and docs                                        | 88 >       |
| MESS       | GAGES                                                                                                                        |   | Ø Type a message                           | ٩                                                                                                                                                                                                                                                                                                                                                                                                                                                                                                                                                                                                                                                                                                                                                                                                                                                                                                                                                                                                                                                                                                                                                                                                                                                                                                                                                                                                                                                                                                                                                                                                                                                                                                                                                                                                                                                                                                                                                                                                                                                                                                                              |                                                              | 12 CAL     |

## WhatsApp Group "RPSDC" for Head of the Departments