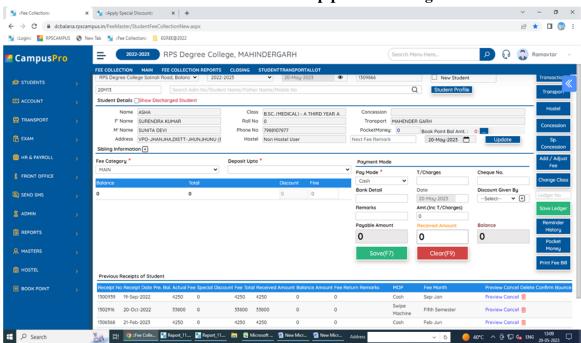

### Communication to Head of the Department through Email

Erp portal (RPS Campus) Faculty Account

2. **Finance and Accounts:** RPS is providing supportive hands to the digital India movement. All the financial record is maintained through erp portal of the college (RPS Campus). Students can deposit their fee through online panel of college (RPS Campus App) or via online portals like UPI payments. Fee on the cash counter is also collected through online portal. Salary of all teaching and non-teaching staff is also deposited digitally to their bank accounts directly.

Here are some screen shots related to finance and accounts data:

#### Fee Record of a Student at erp portal of college